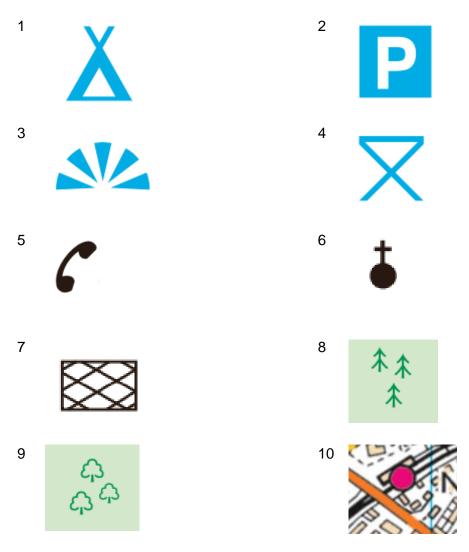

## MAP SYMBOLS COMPETITION

Can you identify the following map symbols? There are 6 prizes of teddy-bear-tales badges waiting to be won. List your answers, numbered 1 to 10, on an email and send it to <u>admin@teddy-bear-tales.com</u>.